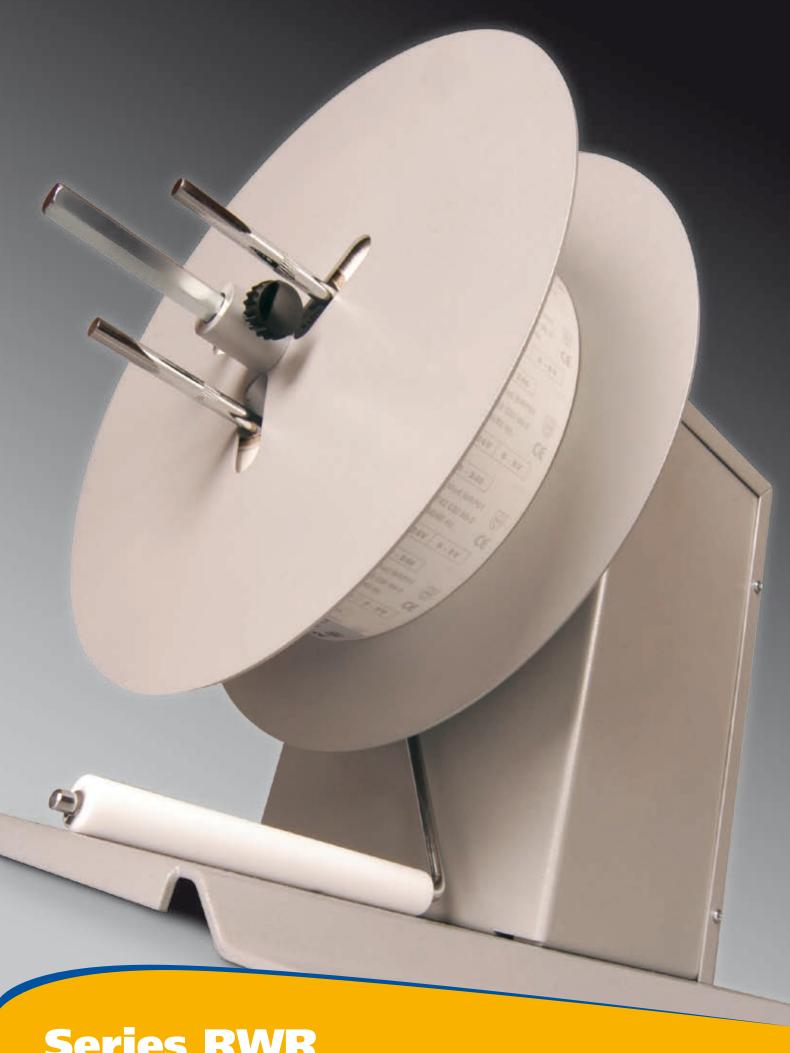

Series RWR
Rewinder for self-adhesive labels

## **Series RWR**

RWR is a set of rewinders/unwinders of self-adhesive labels on rolls which have been developed to suit industrial application. Fully made of steel, thus strong, they have a very large base, so as to offer a stable connection to the printer. They are available in 140 mm and 230 mm width. The adjustable spindle enables the use of internal cores going from 40 mm to 110 mm and the rewinding of rolls having a max outer diameter of 300 mm. An innovative detection system of the tension assembly puts the machine in a condition to fully adapt itself to the printer

speed. This will avoid paper tears and frequent stops. It is possible to rewind clockwise or counter clockwise and to choose the maximum speed range the user wants to reach. Supply voltage 230 V or 115 V on request. The control card, managed by a microprocessor, ensures the possibility to stop the motor rotation when the roll has reached the end or in case