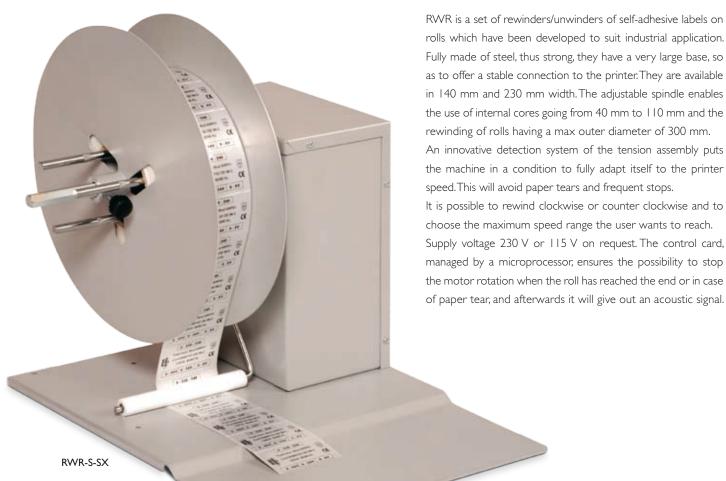

## **Series RWR**

RWR is a set of rewinders/unwinders of self-adhesive labels on rolls which have been developed to suit industrial application. Fully made of steel, thus strong, they have a very large base, so as to offer a stable connection to the printer. They are available in 140 mm and 230 mm width. The adjustable spindle enables the use of internal cores going from 40 mm to 110 mm and the rewinding of rolls having a max outer diameter of 300 mm. An innovative detection system of the tension assembly puts the machine in a condition to fully adapt itself to the printer

speed. This will avoid paper tears and frequent stops. It is possible to rewind clockwise or counter clockwise and to choose the maximum speed range the user wants to reach. Supply voltage 230 V or 115 V on request. The control card, managed by a microprocessor, ensures the possibility to stop the motor rotation when the roll has reached the end or in case